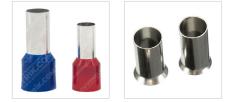

### DESCRIPTION

Crimping Tools For Ferrule, is a handheld motion crimping tool for lanyard end ferrule terminals. This ergonomically friendly crimper is designed to provide a consistent and reliable crimp.