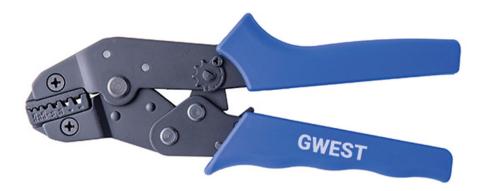

### DESCRIPTION

Crimping Tools For Ferrule, is a handheld motion crimping tool for lanyard end ferrule terminals. This ergonomically friendly crimper is designed to provide a consistent and reliable crimp.

### FEATURES

Reduce energy by 50% when spinning. Lightweight and compact structure maintains the crimping effect. Reproducible and high crimping quality thanks to integrated lock. Ergonomic Handle Design provides improved gripping power. High quality crimping standard.